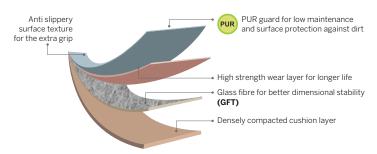

These are suitable for semi commercial usage like kids schools, residential floorings & office areas. These floorings have a cushion layer with Glass Fibre Tissue (GFT) impregnation for dimensional stability, lay flat properties, easy installation and sound absorbing property.

The surface is PUR treated to ensure quick cleaning and easy maintenance. Even marks left by a permanent ink pen can be rubbed and cleaned without much effort.

#### Salient Features

- Superior shock absorbing cushion base layer
- Specially formulated high abrasion resistant wear layer
- **PUR** surface protection for ease in maintenance with stain resistance
- Glass Fibre Impregnation to provide high dimensional stability
- The product is suitable for medium traffic areas
- Application areas: Pre Schools &
  Kindergarden schools, Sports courts, fitness
  centre, schools, yoga centres, hospitality etc.
- Wear Group P

### Multiple layers for multiple benefits

AR 096 (Yellow)

Wonderfloor's Braavo & Krayons incorporates WONDERGUARD state of the art technology which have exhibited 99.9% inhibition in growth of microbial activity under test conditions and also support clean condition requirements for hygiene