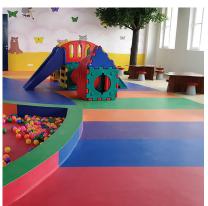

#### School Floorings

Krayons is the colorful range of flooring in lively natural shades to add freshness, cheerfulness and joy to the interiors.
Krayons is a designers' delight and a medium to get imaginative by mix-and-match of different shapes, sizes and colours.

These are suitable for semi commercial usage like kids schools, residential floorings & office areas. These floorings have a cushion layer with Glass Fibre Tissue (GFT) impregnation for dimensional stability, lay flat properties, easy installation and sound absorbing property.

#### Salient Features

- Superior shock absorbing cushion base layer
- Specially formulated high abrasion resistant wear layer
- **PUR** surface protection for ease in maintenance with stain resistance
- Glass Fibre Impregnation to provide high dimensional stability
- The product is suitable for medium traffic areas
- Application areas: Pre Schools &
  Kindergarden schools, Sports courts, fitness
  centre, schools, yoga centres, hospitality etc.
- Wear Group P