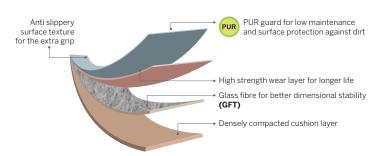

These are suitable for semi commercial usage like kids schools, residential floorings & office areas. These floorings have a cushion layer with Glass Fibre Tissue (GFT) impregnation for dimensional stability, lay flat properties, easy installation and sound absorbing property.

The surface is PUR treated to ensure quick cleaning and easy maintenance. Even marks left by a permanent ink pen can be rubbed and cleaned without much effort.

#### Salient Features

- Superior shock absorbing cushion base layer
- Specially formulated high abrasion resistant wear layer
- **PUR** surface protection for ease in maintenance with stain resistance
- Glass Fibre Impregnation to provide high dimensional stability
- The product is suitable for medium traffic areas
- Application areas: Pre Schools &
  Kindergarden schools, Sports courts, fitness
  centre, schools, yoga centres, hospitality etc.
- Wear Group P

### Multiple layers for multiple benefits

AR 096 (Yellow)

Wonderfloor's Braavo & Krayons incorporates WONDERGUARD state of the art technology which have exhibited 99.9% inhibition in growth of microbial activity under test conditions and also support clean condition requirements for hygiene

### Multiple layers for multiple benefits

Wonderfloor's **Braavo & Krayons** incorporates **WONDERGUARD** state of the art technology which have exhibited 99.9% inhibition in growth of microbial activity under test conditions and also support clean condition requirements for hygiene