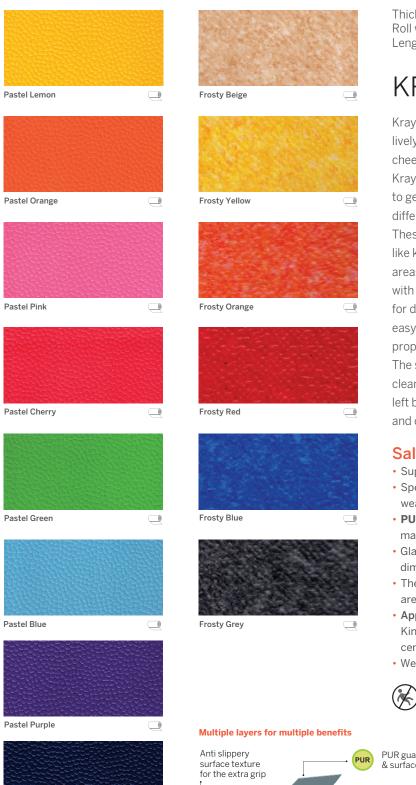

#### School Floorings

Krayons is the colorful range of flooring in lively natural shades to add freshness, cheerfulness and joy to the interiors.
Krayons is a designers' delight and a medium to get imaginative by mix-and-match of different shapes, sizes and colours.

Pastel Dark Blue

Wonderfloor's **Braavo & Krayons** incorporates **WONDERGUARD** state of the art technology which have exhibited 99.9% inhibition in growth of microbial activity under test conditions and also support clean condition requirements for hygiene

Elite Blue 082

Elite Wood 085A

Elite Wood 086