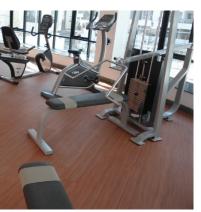

## Sports & Fitness Floorings

Braavo Elite is a premium cushioned sports and fitness flooring with a thickness of 6.50mm and 8.00mm (Optional) for modern day requirement of a floor that is heavy duty but soft enough for a comfortable and jerk free workout in a gym, sports court, fitness centre and other multi-activity area It has a tougher and thicker layer.

#### Reduced risk of sports injury

- Excellent shock absorbtion quality
- International standard ball rebound
- Anti-slip for superior grip
- Foot + Knee comfort