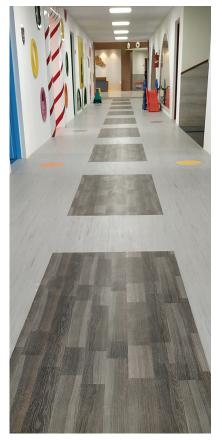

#### School Floorings

Krayons is the colorful range of flooring in lively natural shades to add freshness, cheerfulness and joy to the interiors.
Krayons is a designers' delight and a medium to get imaginative by mix-and-match of different shapes, sizes and colours.

These are suitable for semi commercial usage like kids schools, residential floorings & office areas. These floorings have a cushion layer with Glass Fibre Tissue (GFT) impregnation for dimensional stability, lay flat properties, easy installation and sound absorbing property.

#### Salient Features

- Superior shock absorbing cushion base layer
- Specially formulated high abrasion resistant wear layer
- **PUR** surface protection for ease in maintenance with stain resistance
- Glass Fibre Impregnation to provide high dimensional stability
- The product is suitable for medium traffic areas
- Application areas: Pre Schools &
  Kindergarden schools, Sports courts, fitness
  centre, schools, yoga centres, hospitality etc.
- Wear Group P