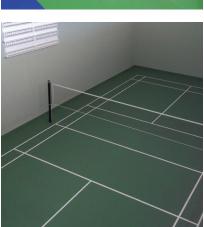

# BRAAVO Sports & Fitness Floorings

Braavo is a premium cushioned sports and fitness flooring designed for modern day requirement of a floor that is heavy duty but soft enough for a comfortable and jerk free workout in a gym, sports court, fitness centre and other multi-activity area

#### Reduced risk of sports injury

- Excellent shock absorbtion quality
- · International standard ball rebound
- Anti-slip for superior grip
- Foot + Knee comfort