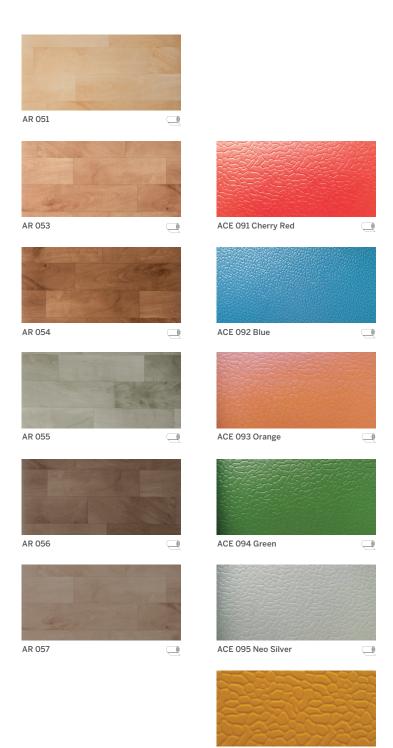

#### School Floorings

Krayons is the colorful range of flooring in lively natural shades to add freshness, cheerfulness and joy to the interiors.
Krayons is a designers' delight and a medium to get imaginative by mix-and-match of different shapes, sizes and colours.

Pastel Dark Blue

Wonderfloor's **Braavo & Krayons** incorporates **WONDERGUARD** state of the art technology which have exhibited 99.9% inhibition in growth of microbial activity under test conditions and also support clean condition requirements for hygiene