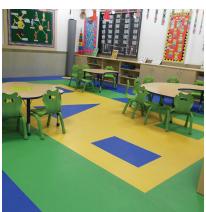

#### School Floorings

Krayons is the colorful range of flooring in lively natural shades to add freshness, cheerfulness and joy to the interiors.
Krayons is a designers' delight and a medium to get imaginative by mix-and-match of different shapes, sizes and colours.

These are suitable for semi commercial usage like kids schools, residential floorings & office areas. These floorings have a cushion layer with Glass Fibre Tissue (GFT) impregnation for dimensional stability, lay flat properties, easy installation and sound absorbing property.

#### Salient Features

- Superior shock absorbing cushion base layer
- Specially formulated high abrasion resistant wear layer
- **PUR** surface protection for ease in maintenance with stain resistance
- Glass Fibre Impregnation to provide high dimensional stability
- The product is suitable for medium traffic areas
- Application areas: Pre Schools &
  Kindergarden schools, Sports courts, fitness
  centre, schools, yoga centres, hospitality etc.
- Wear Group P